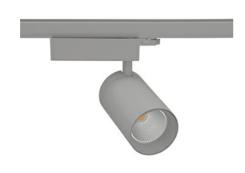

## Spotlight LED

Track mounted LED spotlight. Aluminium housing. Ceiling base installation possible. Available in white, black and grey. Any RAL palette colour available on enquiry. Reflector beams available: 15° 30° and 45°. Maximum power is 30W