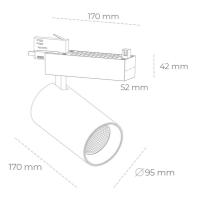

## Spotlight LED

Track mounted LED spotlight. Aluminium housing. Ceiling base installation possible. Available in white, black and grey. Any RAL palette colour available on enquiry. Reflector beams available: 15° 30° and 45°. Maximum power is 30W

## LUMINAIRE

MacAdam

Weight 1,33 [kg]

Protection rating IP , IK , class IP 20, IK 3,

Luminaire colour GREY

Cover Glass

Operating voltage 220-240V 50-60Hz

Note: All data are typical values. Tolerance of measurements +/-10% System features may change with product improvements due to technical advances.