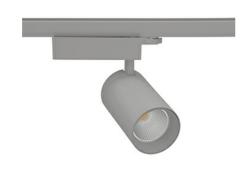

## Spotlight LED

Track mounted LED spotlight. Aluminium housing. Ceiling base installation possible. Available in white, black and grey. Any RAL palette colour available on enquiry. Reflector beams available: 15° 30° and 45°. Maximum power is 30W