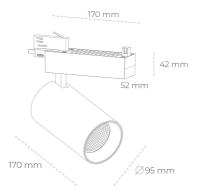

## Spotlight LED

Track mounted LED spotlight. Aluminium housing. Ceiling base installation possible. Available in white, black and grey. Any RAL palette colour available on enquiry. Reflector beams available: 15° 30° and 45°. Maximum power is 30W

## LUMINAIRE

MacAdam

Weight 1,33 [kg]

Protection rating IP , IK , class IP 20, IK 3,

Luminaire colour GREY

Cover Glass

Operating voltage 220-240V 50-60Hz

Note: All data are typical values. Tolerance of measurements +/-10% System features may change with product improvements due to technical advances.