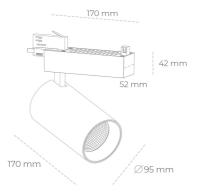

## SPOTLIGHT SNIPER N 825 31W 30° GREY BREAD ON/OFF

Article number: N015-K0001-VF825-H7-N30-ZA03\_800-S4-###

3 SDCM

COB 2500 [K] BREAD Light colour CRI Led chip flux 3621 [lm] Luminous flux 2896 [lm] System power 31 [W] Luminaire Efficiency 93 [lm/W] Beam angle 30° Controller ON/OFF

## LUMINAIRE

MacAdam

Weight 1,33 [kg]

Protection rating IP , IK , class IP 20, IK 3,

Luminaire colour GREY

Cover Glass

Operating voltage 220-240V 50-60Hz

Note: All data are typical values. Tolerance of measurements +/-10% System features may change with product improvements due to technical advances.