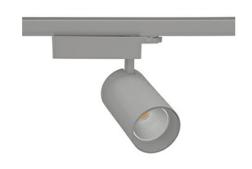

## Spotlight LED

Track mounted LED spotlight. Aluminium housing. Ceiling base installation possible. Available in white, black and grey. Any RAL palette colour available on enquiry. Reflector beams available:  $15^{\circ}\,30^{\circ}$  and  $45^{\circ}$ . Maximum power is 30W