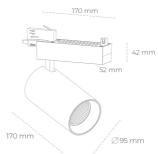

## LUMINAIRE

Luminaire colour

Weight 1.33 [kg]

Protection rating IP , IK , class IP 20, IK 3,

Cover Glass

Operating voltage 220-240V 50-

60Hz

**GREY** 