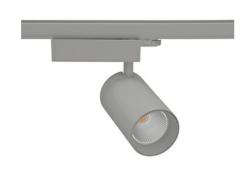

## Spotlight LED

Track mounted LED spotlight. Aluminium housing. Ceiling base installation possible. Available in white, black and grey. Any RAL palette colour available on enquiry. Reflector beams available:  $15^{\circ}$  30° and  $45^{\circ}$ . Maximum power is 30W