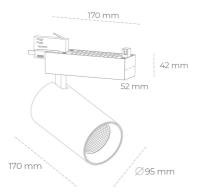

## SPOTLIGHT SNIPER N 825 19W 30° GREY BREAD ON/OFF

Article number: N015-K0001-VF825-H7-N30-ZA01\_500-S4-###

3 SDCM

COB 2500 [K] BREAD Light colour CRI 2340 [lm] Led chip flux Luminous flux 1872 [lm] System power 19 [W] Luminaire Efficiency 99 [lm/W] Beam angle 30° Controller ON/OFF

## LUMINAIRE

MacAdam

Weight 1,33 [kg]

Protection rating IP , IK , class IP 20, IK 3,

Luminaire colour GREY

Cover Glass

Operating voltage 220-240V 50-60Hz

Note: All data are typical values. Tolerance of measurements +/-10% System features may change with product improvements due to technical advances.