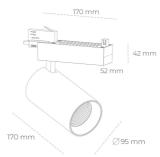

## **LUMINAIRE**

Luminaire colour

Weight 1.33 [kg]

Protection rating IP , IK , class IP 20, IK 3,

Cover Glass

Operating voltage 220-240V 50-

60Hz

**GREY** 

## **Spotlight LED**

Track mounted LED spotlight. Aluminium housing. Ceiling base installation possible. Available in white, black and grey. Any RAL palette colour available on enquiry. Reflector beams available: 15° 30° and 45°. Maximum power is 30W