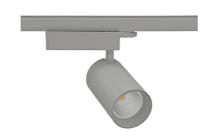

## **Spotlight LED**

Track mounted LED spotlight. Aluminium housing. Ceiling base installation possible. Available in white, black and grey. Any RAL palette colour available on enquiry. Reflector beams available: 15° 30° and 45°. Maximum power is 30W