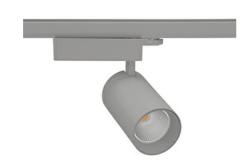

## Spotlight LED

Track mounted LED spotlight. Aluminium housing. Ceiling base installation possible. Available in white, black and grey. Any RAL palette colour available on enquiry. Reflector beams available: 15° 30° and 45°. Maximum power is 30W