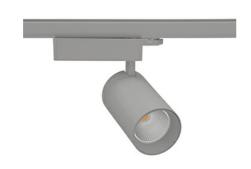

## Spotlight LED

Track mounted LED spotlight. Aluminium housing. Ceiling base installation possible. Available in white, black and grey. Any RAL palette colour available on enquiry. Reflector beams available: 15° 30° and 45°. Maximum power is 30W