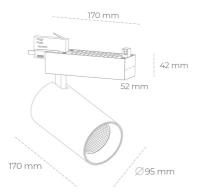

## LUMINAIRE

Weight 1,33 [kg]

Protection rating IP , IK , class IP 20, IK 3,

Luminaire colour GREY

Cover Glass

Operating voltage 220-240V 50-60Hz

Note: All data are typical values. Tolerance of measurements +/-10% System features may change with product improvements due to technical advances.