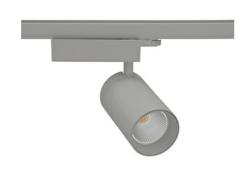

## Spotlight LED

Track mounted LED spotlight. Aluminium housing. Ceiling base installation possible. Available in white, black and grey. Any RAL palette colour available on enquiry. Reflector beams available: 15° 30° and 45°. Maximum power is 30W