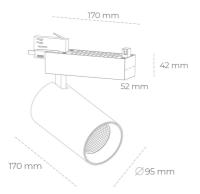

## Spotlight LED

Track mounted LED spotlight. Aluminium housing. Ceiling base installation possible. Available in white, black and grey. Any RAL palette colour available on enquiry. Reflector beams available: 15° 30° and 45°. Maximum power is 30W

## LUMINAIRE

Weight 1,33 [kg]

Protection rating IP , IK , class IP 20, IK 3,

Luminaire colour GREY

Cover Glass

Operating voltage 220-240V 50-60Hz

Note: All data are typical values. Tolerance of measurements +/-10% System features may change with product improvements due to technical advances.