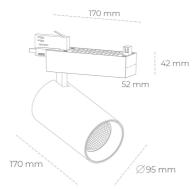

## Spotlight LED

Track mounted LED spotlight. Aluminium housing. Ceiling base installation possible. Available in white, black and grey. Any RAL palette colour available on enquiry. Reflector beams available:  $15^{\circ}$  30° and  $45^{\circ}$ . Maximum power is 30W

## LUMINAIRE

Weight 1,33 [kg]

Protection rating IP , IK , class IP 20, IK 3,

Luminaire colour GREY

Cover Glass

Operating voltage 220-240V 50-60Hz

Note: All data are typical values. Tolerance of measurements +/-10% System features may change with product improvements due to technical advances.