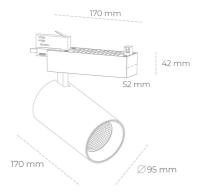

## Spotlight LED

Track mounted LED spotlight. Aluminium housing. Ceiling base installation possible. Available in white, black and grey. Any RAL palette colour available on enquiry. Reflector beams available:  $15^{\circ}$  30° and  $45^{\circ}$ . Maximum power is 30W

## LUMINAIRE

Weight 1,33 [kg]

Protection rating IP , IK , class IP 20, IK 3,

Luminaire colour GREY

Cover Glass

Operating voltage 220-240V 50-60Hz

Note: All data are typical values. Tolerance of measurements +/-10% System features may change with product improvements due to technical advances.