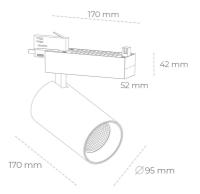

## **Spotlight LED**

Track mounted LED spotlight. Aluminium housing. Ceiling base installation possible. Available in white, black and grey. Any RAL palette colour available on enquiry. Reflector beams available:  $15^{\circ}\,30^{\circ}$  and  $45^{\circ}$ . Maximum power is 30W

## LUMINAIRE

Weight 1,33 [kg]

Protection rating IP , IK , class IP 20, IK 3,

Luminaire colour GREY

Cover Glass

Operating voltage 220-240V 50-60Hz

Note: All data are typical values. Tolerance of measurements +/-10% System features may change with product improvements due to technical advances.