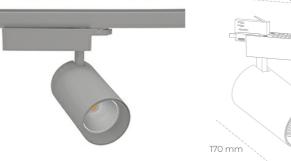

## Spotlight LED

Track mounted LED spotlight. Aluminium housing. Ceiling base installation possible. Available in white, black and grey. Any RAL palette colour available on enquiry. Reflector beams available: 15° 30° and 45°. Maximum power is 30W

## SPOTLIGHT SNIPER N 820 25W 15° GREY MEAT PINK ON/OFF

Article number: N015-K0001-VE820-H7-N15-ZA02\_650-S4-###

| LED                  | COB                |
|----------------------|--------------------|
| Light colour         | 2000 [K] MEAT PINK |
| CRI                  | 80                 |
| Led chip flux        | 2181 [lm]          |
| Luminous flux        | 1744 [lm]          |
| System power         | 25 [W]             |
| Luminaire Efficiency | 70 [lm/W]          |
| Beam angle           | 15°                |
| Controller           | ON/OFF             |
| MacAdam              | 3 SDCM             |
| LUMINAIRE            |                    |