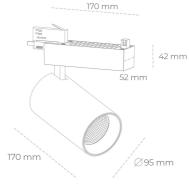

## Spotlight LED

Track mounted LED spotlight. Aluminium housing. Ceiling base installation possible. Available in white, black and grey. Any RAL palette colour available on enquiry. Reflector beams available: 15° 30° and 45°. Maximum power is 30W

## SPOTLIGHT SNIPER N 820 25W 15° GREY MEAT PINK ON/OFF

Article number: N015-K0001-VE820-H7-N15-ZA02\_650-S4-###

| LED                  | COB                |
|----------------------|--------------------|
| Light colour         | 2000 [K] MEAT PINK |
| CRI                  | 80                 |
| Led chip flux        | 2181 [lm]          |
| Luminous flux        | 1744 [lm]          |
| System power         | 25 [W]             |
| Luminaire Efficiency | 70 [lm/W]          |
| Beam angle           | 15°                |
| Controller           | ON/OFF             |
| MacAdam              | 3 SDCM             |
| LUMINAIRE            |                    |