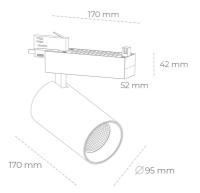

## **Spotlight LED**

Track mounted LED spotlight. Aluminium housing. Ceiling base installation possible. Available in white, black and grey. Any RAL palette colour available on enquiry. Reflector beams available: 15° 30° and 45°. Maximum power is 30W

## LUMINAIRE

Weight 1,33 [kg]

Protection rating IP , IK , class IP 20, IK 3,

Luminaire colour BLACK

Cover Glass

Operating voltage 220-240V 50-60Hz

Note: All data are typical values. Tolerance of measurements +/-10% System features may change with product improvements due to technical advances.