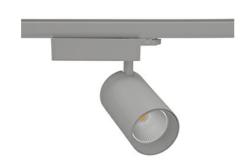

## Spotlight LED

Track mounted LED spotlight. Aluminium housing. Ceiling base installation possible. Available in white, black and grey. Any RAL palette colour available on enquiry. Reflector beams available: 15° 30° and 45°. Maximum power is 30W