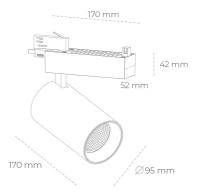

## LUMINAIRE

Weight 1,33 [kg]

Protection rating IP, IK, class IP 20, IK 3,

Luminaire colour GREY

Cover Glass

Operating voltage 220-240V 50-60Hz

Note: All data are typical values. Tolerance of measurements +/-10% System features may change with product improvements due to technical advances.