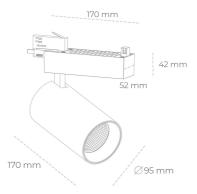

## SPOTLIGHT SNIPER N 940 25W 45° GREY | ON/OFF

Article number: N015-K0001-RF940-H7-N45-ZA02\_650-S4-###

| LED                  | COB        |
|----------------------|------------|
| Light colour         | 4000 [K]   |
| CRI                  | 90         |
| Led chip flux        | 3141 [lm]  |
| Luminous flux        | 2512 [lm]  |
| System power         | 25 [W]     |
| Luminaire Efficiency | 100 [lm/W] |
| Beam angle           | 45°        |
| Controller           | ON/OFF     |
| MacAdam              | 3 SDCM     |

## LUMINAIRE

Weight 1,33 [kg]

Protection rating IP , IK , class IP 20, IK 3,

Luminaire colour GREY

Cover Glass

Operating voltage 220-240V 50-60Hz

Note: All data are typical values. Tolerance of measurements +/-10% System features may change with product improvements due to technical advances.