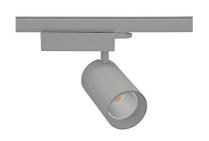

## **Spotlight LED**

Track mounted LED spotlight. Aluminium housing. Ceiling base installation possible. Available in white, black and grey. Any RAL palette colour available on enquiry. Reflector beams available: 15° 30° and 45°. Maximum power is 30W