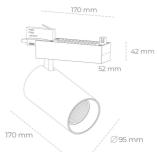

## **LUMINAIRE**

Luminaire colour

Operating voltage

Weight 1.33 [kg]

Protection rating IP , IK , class IP 20, IK 3,

Cover Glass

60Hz

220-240V 50-