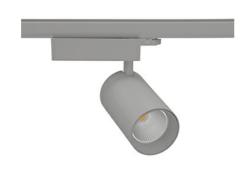

## SPOTLIGHT SNIPER N 940 21W 45° GREY | ON/OFF

Article number: N015-K0001-RF940-H7-N45-ZA02\_550-S4-###

| LED                  | COB        |
|----------------------|------------|
| Light colour         | 4000 [K]   |
| CRI                  | 90         |
| Led chip flux        | 2658 [lm]  |
| Luminous flux        | 2126 [lm]  |
| System power         | 21 [W]     |
| Luminaire Efficiency | 101 [lm/W] |
| Beam angle           | 45°        |
| Controller           | ON/OFF     |
| MacAdam              | 3 SDCM     |

## Spotlight LED

Track mounted LED spotlight. Aluminium housing. Ceiling base installation possible. Available in white, black and grey. Any RAL palette colour available on enquiry. Reflector beams available:  $15^{\circ}$  30° and  $45^{\circ}$ . Maximum power is 30W