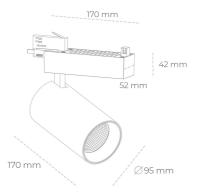

## SPOTLIGHT SNIPER N 940 21W 45° GREY | ON/OFF

Article number: N015-K0001-RF940-H7-N45-ZA02\_550-S4-###

| LED                  | COB        |
|----------------------|------------|
| Light colour         | 4000 [K]   |
| CRI                  | 90         |
| Led chip flux        | 2658 [lm]  |
| Luminous flux        | 2126 [lm]  |
| System power         | 21 [W]     |
| Luminaire Efficiency | 101 [lm/W] |
| Beam angle           | 45°        |
| Controller           | ON/OFF     |
| MacAdam              | 3 SDCM     |

## Spotlight LED

Track mounted LED spotlight. Aluminium housing. Ceiling base installation possible. Available in white, black and grey. Any RAL palette colour available on enquiry. Reflector beams available:  $15^{\circ}$  30° and  $45^{\circ}$ . Maximum power is 30W

## LUMINAIRE

Weight 1,33 [kg]

Protection rating IP , IK , class IP 20, IK 3,

Luminaire colour GREY

Cover Glass

Operating voltage 220-240V 50-60Hz

Note: All data are typical values. Tolerance of measurements +/-10% System features may change with product improvements due to technical advances.