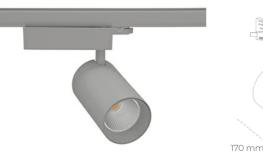

### Spotlight LED

Track mounted LED spotlight. Aluminium housing. Ceiling base installation possible. Available in white, black and grey. Any RAL palette colour available on enquiry. Reflector beams available: 15° 30° and 45°. Maximum power is 30W