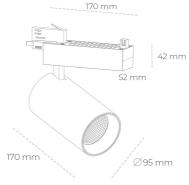

### Spotlight LED

Track mounted LED spotlight. Aluminium housing. Ceiling base installation possible. Available in white, black and grey. Any RAL palette colour available on enquiry. Reflector beams available: 15° 30° and 45°. Maximum power is 30W

CRI

| Weight                            | 1,33 [kg]        |
|-----------------------------------|------------------|
| Protection rating IP , IK , class | IP 20, IK 3,     |
| Luminaire colour                  | GREY             |
| Cover                             | Glass            |
| Operating voltage                 | 220-240V 50-60Hz |
|                                   |                  |