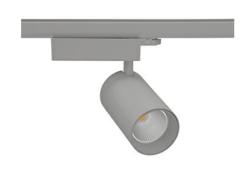

## Spotlight LED

Track mounted LED spotlight. Aluminium housing. Ceiling base installation possible. Available in white, black and grey. Any RAL palette colour available on enquiry. Reflector beams available: 15° 30° and 45°. Maximum power is 30W