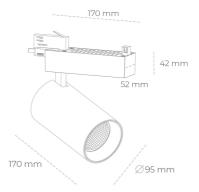

## LUMINAIRE

Weight 1,33 [kg]

Protection rating IP, IK, class IP 20, IK 3,

Luminaire colour BLACK

Cover Glass

Operating voltage 220-240V 50-60Hz

Note: All data are typical values. Tolerance of measurements +/-10% System features may change with product improvements due to technical advances.