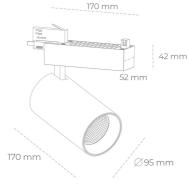

ON/OFF

3 SDCM

25 [W]

30°

| Cnot | liah |  |
|------|------|--|
| Spou | nyn  |  |

Track mounted LED spotlight. Aluminium housing. Ceiling base installation possible. Available in white, black and grey. Any RAL palette colour available on enquiry. Reflector beams available:  $15^{\circ}$  30° and  $45^{\circ}$ . Maximum power is 30W

CRI

| Weight                            | 1,33 [kg]        |  |
|-----------------------------------|------------------|--|
| Protection rating IP , IK , class | IP 20, IK 3,     |  |
| Luminaire colour                  | GREY             |  |
| Cover                             | Glass            |  |
| Operating voltage                 | 220-240V 50-60Hz |  |
|                                   |                  |  |