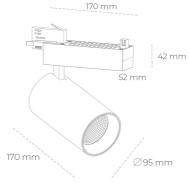

### Spotlight LED

Track mounted LED spotlight. Aluminium housing. Ceiling base installation possible. Available in white, black and grey. Any RAL palette colour available on enquiry. Reflector beams available: 15° 30° and 45°. Maximum power is 30W

CRI

| Weight                            | 1,33 [kg]        |
|-----------------------------------|------------------|
| Protection rating IP , IK , class | IP 20, IK 3,     |
| Luminaire colour                  | GREY             |
| Cover                             | Glass            |
| Operating voltage                 | 220-240V 50-60Hz |
|                                   |                  |