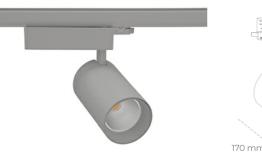

### Spotlight LED

Track mounted LED spotlight. Aluminium housing. Ceiling base installation possible. Available in white, black and grey. Any RAL palette colour available on enquiry. Reflector beams available: 15° 30° and 45°. Maximum power is 30W