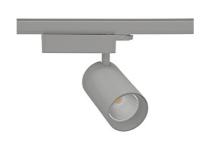

## **Spotlight LED**

Track mounted LED spotlight. Aluminium housing. Ceiling base installation possible. Available in white, black and grey. Any RAL palette colour available on enquiry. Reflector beams available: 15° 30° and 45°. Maximum power is 30W