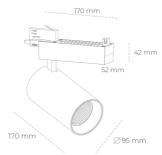

## **Spotlight LED**

Track mounted LED spotlight. Aluminium housing. Ceiling base installation possible. Available in white, black and grey. Any RAL palette colour available on enquiry. Reflector beams available: 15° 30° and 45°. Maximum power is 30W