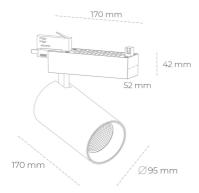

## Spotlight LED

Track mounted LED spotlight. Aluminium housing. Ceiling base installation possible. Available in white, black and grey. Any RAL palette colour available on enquiry. Reflector beams available: 15° 30° and 45°. Maximum power is 30W

## LUMINAIRE

Weight 1,33 [kg]

Protection rating IP , IK , class IP 20, IK 3,

Luminaire colour GREY

Cover Glass

Operating voltage 220-240V 50-60Hz

Note: All data are typical values. Tolerance of measurements +/-10% System features may change with product improvements due to technical advances.