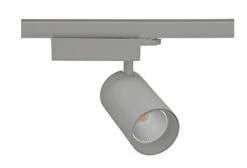

## Spotlight LED

Track mounted LED spotlight. Aluminium housing. Ceiling base installation possible. Available in white, black and grey. Any RAL palette colour available on enquiry. Reflector beams available: 15° 30° and 45°. Maximum power is 30W