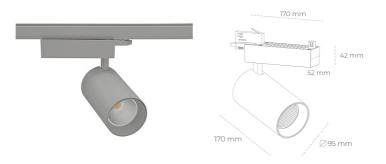

#### Spotlight LED

Track mounted LED spotlight. Aluminium housing. Ceiling base installation possible. Available in white, black and grey. Any RAL palette colour available on enquiry. Reflector beams available: 15° 30° and 45° . Maximum power is 30W

# LUMINAIRE

| Weight                            | 1.33 [kg]            |
|-----------------------------------|----------------------|
| Protection rating IP , IK , class | IP 20, IK 3,         |
| Luminaire colour                  | GREY                 |
| Cover                             | Glass                |
| Operating voltage                 | 220-240V 50-<br>60Hz |