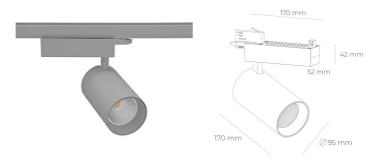

## Spotlight LED

Track mounted LED spotlight. Aluminium housing. Ceiling base installation possible. Available in white, black and grey. Any RAL palette colour available on enquiry. Reflector beams available: 15° 30° and 45°. Maximum power is 30W

## LUMINAIRE

| Weight                            | 1.33 [kg]            |
|-----------------------------------|----------------------|
| Protection rating IP , IK , class | IP 20, IK 3,         |
| Luminaire colour                  | GREY                 |
| Cover                             | Glass                |
| Operating voltage                 | 220-240V 50-<br>60Hz |