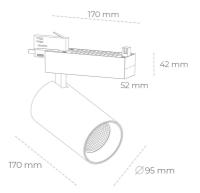

## SPOTLIGHT SNIPER N 940 19W 15° GREY | ON/OFF

Article number: N015-K0001-RF940-H7-N15-ZA01\_500-S4-###

| LED                  | COB        |
|----------------------|------------|
| Light colour         | 4000 [K]   |
| CRI                  | 90         |
| Led chip flux        | 2416 [lm]  |
| Luminous flux        | 1932 [lm]  |
| System power         | 19 [W]     |
| Luminaire Efficiency | 102 [Im/W] |
| Beam angle           | 15°        |
| Controller           | ON/OFF     |
| MacAdam              | 3 SDCM     |

## Spotlight LED

Track mounted LED spotlight. Aluminium housing. Ceiling base installation possible. Available in white, black and grey. Any RAL palette colour available on enquiry. Reflector beams available: 15° 30° and 45°. Maximum power is 30W

## LUMINAIRE

Weight 1,33 [kg]

Protection rating IP , IK , class IP 20, IK 3,

Luminaire colour GREY

Cover Glass

Operating voltage 220-240V 50-60Hz

Note: All data are typical values. Tolerance of measurements +/-10% System features may change with product improvements due to technical advances.