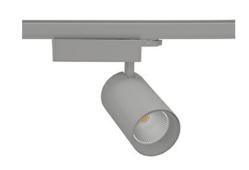

## SPOTLIGHT SNIPER N 940 19W 15° GREY | ON/OFF

Article number: N015-K0001-RF940-H7-N15-ZA01\_500-S4-###

| LED                  | COB        |
|----------------------|------------|
| Light colour         | 4000 [K]   |
| CRI                  | 90         |
| Led chip flux        | 2416 [lm]  |
| Luminous flux        | 1932 [lm]  |
| System power         | 19 [W]     |
| Luminaire Efficiency | 102 [Im/W] |
| Beam angle           | 15°        |
| Controller           | ON/OFF     |
| MacAdam              | 3 SDCM     |

## Spotlight LED

Track mounted LED spotlight. Aluminium housing. Ceiling base installation possible. Available in white, black and grey. Any RAL palette colour available on enquiry. Reflector beams available: 15° 30° and 45°. Maximum power is 30W