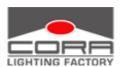

## **Spotlight LED**

Track mounted LED spotlight. Aluminium housing. Ceiling base installation possible. Available in white, black and grey. Any RAL palette colour available on enquiry. Reflector beams available: 15° 30° and 45°. Maximum power is 30W