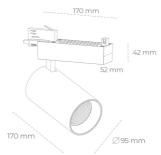

## **LUMINAIRE**

Weight 1.33 [kg]
Protection rating IP , IK , class IP 20, IK 3,

Luminaire colour GREY

Cover Glass

Operating voltage 220-240V 50-60Hz