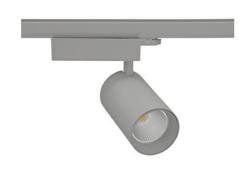

## Spotlight LED

Track mounted LED spotlight. Aluminium housing. Ceiling base installation possible. Available in white, black and grey. Any RAL palette colour available on enquiry. Reflector beams available: 15° 30° and 45°. Maximum power is 30W