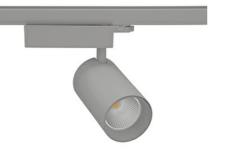

45°

ON/OFF

3 SDCM

| Cnot | liah |  |
|------|------|--|
| Spou | nyn  |  |

Track mounted LED spotlight. Aluminium housing. Ceiling base installation possible. Available in white, black and grey. Any RAL palette colour available on enquiry. Reflector beams available:  $15^{\circ}$  30° and  $45^{\circ}$ . Maximum power is 30W