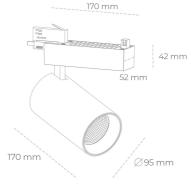

45°

ON/OFF

3 SDCM

| Cnot | liah |  |
|------|------|--|
| Spou | nyn  |  |

Track mounted LED spotlight. Aluminium housing. Ceiling base installation possible. Available in white, black and grey. Any RAL palette colour available on enquiry. Reflector beams available:  $15^{\circ}$  30° and  $45^{\circ}$ . Maximum power is 30W

CRI

| Weight                            | 1,33 [kg]        |  |
|-----------------------------------|------------------|--|
| Protection rating IP , IK , class | IP 20, IK 3,     |  |
| Luminaire colour                  | GREY             |  |
| Cover                             | Glass            |  |
| Operating voltage                 | 220-240V 50-60Hz |  |
|                                   |                  |  |