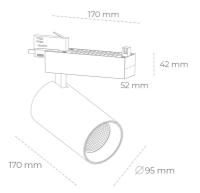

## Spotlight LED

Track mounted LED spotlight. Aluminium housing. Ceiling base installation possible. Available in white, black and grey. Any RAL palette colour available on enquiry. Reflector beams available:  $15^{\circ}$  30° and  $45^{\circ}$ . Maximum power is 30W

## LUMINAIRE

Weight 1,33 [kg]

Protection rating IP , IK , class IP 20, IK 3,

Luminaire colour GREY

Cover Glass

Operating voltage 220-240V 50-60Hz

Note: All data are typical values. Tolerance of measurements +/-10% System features may change with product improvements due to technical advances.