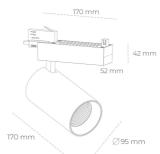

## **LUMINAIRE**

MacAdam

Weight 1.33 [kg]

Protection rating IP , IK , class IP 20, IK 3,

Luminaire colour GREY

Cover Glass

Operating voltage 220-240V 50-

Note: All data are typical values. Tolerance of measurements +/-10% System features may change with product improvements due to technical advances.