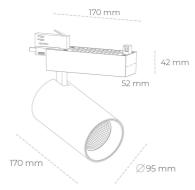

## SPOTLIGHT SNIPER N 930 31W 30° GREY | ON/OFF

Article number: N015-K0001-RF930-H7-N30-ZA03\_800-S4-###

| LED                  | COB       |
|----------------------|-----------|
| Light colour         | 3000 [K]  |
| CRI                  | 90        |
| Led chip flux        | 3688 [lm] |
| Luminous flux        | 2950 [lm] |
| System power         | 31 [W]    |
| Luminaire Efficiency | 95 [Im/W] |
| Beam angle           | 30°       |
| Controller           | ON/OFF    |
| MacAdam              | 3 SDCM    |

## LUMINAIRE

Weight 1,33 [kg]

Protection rating IP , IK , class IP 20, IK 3,

Luminaire colour GREY

Cover Glass

Operating voltage 220-240V 50-60Hz

Note: All data are typical values. Tolerance of measurements +/-10% System features may change with product improvements due to technical advances.