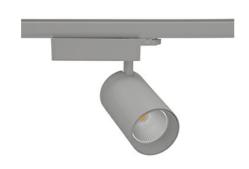

## Spotlight LED

Track mounted LED spotlight. Aluminium housing. Ceiling base installation possible. Available in white, black and grey. Any RAL palette colour available on enquiry. Reflector beams available: 15° 30° and 45°. Maximum power is 30W