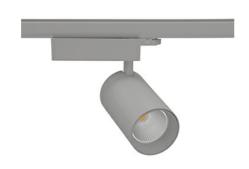

## SPOTLIGHT SNIPER N 930 27W 30° GREY | ON/OFF

Article number: N015-K0001-RF930-H7-N30-ZA02\_700-S4-###

| LED                  | COB       |
|----------------------|-----------|
| Light colour         | 3000 [K]  |
| CRI                  | 90        |
| Led chip flux        | 3227 [lm] |
| Luminous flux        | 2581 [lm] |
| System power         | 27 [W]    |
| Luminaire Efficiency | 96 [lm/W] |
| Beam angle           | 30°       |
| Controller           | ON/OFF    |
| MacAdam              | 3 SDCM    |

## Spotlight LED

Track mounted LED spotlight. Aluminium housing. Ceiling base installation possible. Available in white, black and grey. Any RAL palette colour available on enquiry. Reflector beams available: 15° 30° and 45°. Maximum power is 30W