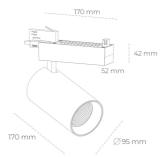

## **LUMINAIRE**

LED

Weight 1.33 [kg]
Protection rating IP , IK , class IP 20, IK 3,
Luminaire colour GREY
Cover Glass
Operating voltage 220-240V 50-

Note: All data are typical values. Tolerance of measurements +/-10% System features may change with product improvements due to technical advances.