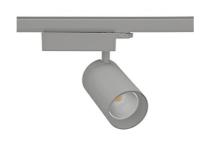

## **Spotlight LED**

Track mounted LED spotlight. Aluminium housing. Ceiling base installation possible. Available in white, black and grey. Any RAL palette colour available on enquiry. Reflector beams available: 15° 30° and 45°. Maximum power is 30W

## **LUMINAIRE**

LED

Weight 1.33 [kg]
Protection rating IP , IK , class IP 20, IK 3,
Luminaire colour GREY
Cover Glass
Operating voltage 220-240V 50-

Note: All data are typical values. Tolerance of measurements +/-10% System features may change with product improvements due to technical advances.