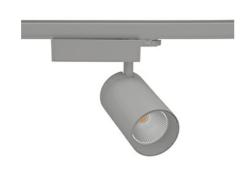

## SPOTLIGHT SNIPER N 930 31W 15° GREY | ON/OFF

Article number: N015-K0001-RF930-H7-N15-ZA03\_800-S4-###

| LED                  | COB       |
|----------------------|-----------|
| Light colour         | 3000 [K]  |
| CRI                  | 90        |
| Led chip flux        | 3688 [lm] |
| Luminous flux        | 2950 [lm] |
| System power         | 31 [W]    |
| Luminaire Efficiency | 95 [Im/W] |
| Beam angle           | 15°       |
| Controller           | ON/OFF    |
| MacAdam              | 3 SDCM    |

## Spotlight LED

Track mounted LED spotlight. Aluminium housing. Ceiling base installation possible. Available in white, black and grey. Any RAL palette colour available on enquiry. Reflector beams available: 15° 30° and 45°. Maximum power is 30W