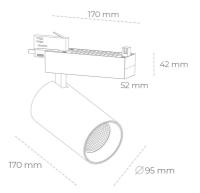

## SPOTLIGHT SNIPER N 930 31W 15° GREY | ON/OFF

Article number: N015-K0001-RF930-H7-N15-ZA03\_800-S4-###

| LED                  | COB       |
|----------------------|-----------|
| Light colour         | 3000 [K]  |
| CRI                  | 90        |
| Led chip flux        | 3688 [lm] |
| Luminous flux        | 2950 [lm] |
| System power         | 31 [W]    |
| Luminaire Efficiency | 95 [Im/W] |
| Beam angle           | 15°       |
| Controller           | ON/OFF    |
| MacAdam              | 3 SDCM    |

## LUMINAIRE

Weight 1,33 [kg]

Protection rating IP , IK , class IP 20, IK 3,

Luminaire colour GREY

Cover Glass

Operating voltage 220-240V 50-60Hz

Note: All data are typical values. Tolerance of measurements +/-10% System features may change with product improvements due to technical advances.