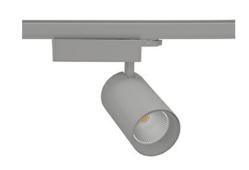

## Spotlight LED

Track mounted LED spotlight. Aluminium housing. Ceiling base installation possible. Available in white, black and grey. Any RAL palette colour available on enquiry. Reflector beams available: 15° 30° and 45°. Maximum power is 30W

## LUMINAIRE

Weight 1,33 [kg]

Protection rating IP , IK , class IP 20, IK 3,

Luminaire colour GREY

Cover Glass

Operating voltage 220-240V 50-60Hz

Note: All data are typical values. Tolerance of measurements +/-10% System features may change with product improvements due to technical advances.