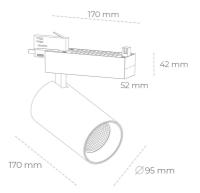

## Spotlight LED

Track mounted LED spotlight. Aluminium housing. Ceiling base installation possible. Available in white, black and grey. Any RAL palette colour available on enquiry. Reflector beams available: 15° 30° and 45°. Maximum power is 30W

## LUMINAIRE

Weight 1,33 [kg]

Protection rating IP , IK , class IP 20, IK 3,

Luminaire colour GREY

Cover Glass

Operating voltage 220-240V 50-60Hz

Note: All data are typical values. Tolerance of measurements +/-10% System features may change with product improvements due to technical advances.