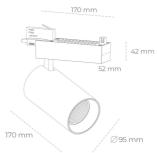

## **LUMINAIRE**

MacAdam

Weight 1.33 [kg]
Protection rating IP , IK , class IP 20, IK 3,
Luminaire colour GREY
Cover Glass
Operating voltage 220-240V 50-

Note: All data are typical values. Tolerance of measurements +/-10%

Track mounted LED spotlight. Aluminium housing. Ceiling base installation possible. Available in white, black and grey. Any RAL palette colour available on enquiry. Reflector beams available: 15° 30° and 45°. Maximum power is 30W