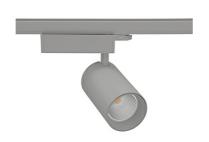

## SPOTLIGHT SNIPER N 930 23W 15° GREY | ON/OFF

Article number: N015-K0001-RF930-H7-N15-ZA02\_600-S4-###

3 SDCM

60Hz

| LED                  | COB       |
|----------------------|-----------|
| Light colour         | 3000 [K]  |
| CRI                  | 90        |
| Led chip flux        | 2767 [lm] |
| Luminous flux        | 2213 [lm] |
| System power         | 23 [W]    |
| Luminaire Efficiency | 96 [lm/W] |
| Beam angle           | 15°       |

Track mounted LED spotlight. Aluminium housing. Ceiling base installation possible. Available in white, black and grey. Any RAL palette colour available on enquiry. Reflector beams available: 15° 30° and 45°. Maximum power is 30W