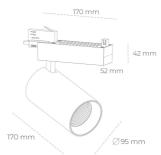

## **LUMINAIRE**

Weight 1.33 [kg]
Protection rating IP , IK , class IP 20, IK 3,

Luminaire colour GREY

Cover Glass

Operating voltage 220-240V 50-60Hz

## **Spotlight LED**

Track mounted LED spotlight. Aluminium housing. Ceiling base installation possible. Available in white, black and grey. Any RAL palette colour available on enquiry. Reflector beams available: 15° 30° and 45°. Maximum power is 30W