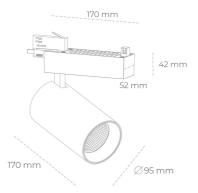

## LUMINAIRE

Weight 1,33 [kg]

Protection rating IP, IK, class IP 20, IK 3,

Luminaire colour GREY

Cover Glass

Operating voltage 220-240V 50-60Hz

Note: All data are typical values. Tolerance of measurements +/-10% System features may change with product improvements due to technical advances.

## SPOTLIGHT SNIPER N 930 10W 15° GREY | ON/OFF

Article number: N015-K0001-RF930-H7-N15-ZA01\_250-S4-###

| LED                  | COB       |
|----------------------|-----------|
| Light colour         | 3000 [K]  |
| CRI                  | 90        |
| Led chip flux        | 1152 [lm] |
| Luminous flux        | 921 [lm]  |
| System power         | 10 [W]    |
| Luminaire Efficiency | 92 [lm/W] |
| Beam angle           | 15°       |
| Controller           | ON/OFF    |
| MacAdam              | 3 SDCM    |