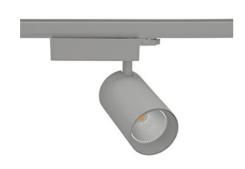

## Spotlight LED

Track mounted LED spotlight. Aluminium housing. Ceiling base installation possible. Available in white, black and grey. Any RAL palette colour available on enquiry. Reflector beams available: 15° 30° and 45°. Maximum power is 30W

## SPOTLIGHT SNIPER N 930 10W 15° GREY | ON/OFF

Article number: N015-K0001-RF930-H7-N15-ZA01\_250-S4-###

| LED                  | COB       |
|----------------------|-----------|
| Light colour         | 3000 [K]  |
| CRI                  | 90        |
| Led chip flux        | 1152 [lm] |
| Luminous flux        | 921 [lm]  |
| System power         | 10 [W]    |
| Luminaire Efficiency | 92 [lm/W] |
| Beam angle           | 15°       |
| Controller           | ON/OFF    |
| MacAdam              | 3 SDCM    |