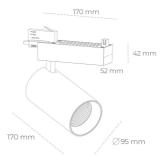

## **Spotlight LED**

Track mounted LED spotlight. Aluminium housing. Ceiling base installation possible. Available in white, black and grey. Any RAL palette colour available on enquiry. Reflector beams available: 15° 30° and 45°. Maximum power is 30W

## **LUMINAIRE**

MacAdam

LED

Weight 1.33 [kg]
Protection rating IP , IK , class IP 20, IK 3,
Luminaire colour GREY
Cover Glass
Operating voltage 220-240V 50-

Note: All data are typical values. Tolerance of measurements +/-10% System features may change with product improvements due to technical advances.