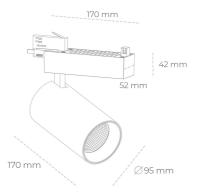

## Spotlight LED

Track mounted LED spotlight. Aluminium housing. Ceiling base installation possible. Available in white, black and grey. Any RAL palette colour available on enquiry. Reflector beams available: 15° 30° and 45°. Maximum power is 30W

## LUMINAIRE

Weight 1,33 [kg]

Protection rating IP, IK, class IP 20, IK 3,

Luminaire colour GREY

Cover Glass

Operating voltage 220-240V 50-60Hz

Note: All data are typical values. Tolerance of measurements +/-10% System features may change with product improvements due to technical advances.