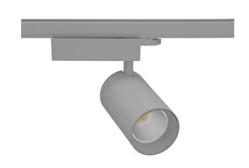

## Spotlight LED

Track mounted LED spotlight. Aluminium housing. Ceiling base installation possible. Available in white, black and grey. Any RAL palette colour available on enquiry. Reflector beams available: 15° 30° and 45°. Maximum power is 30W