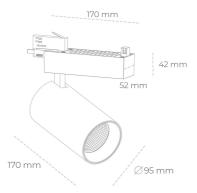

## LUMINAIRE

Weight 1,33 [kg]

Protection rating IP , IK , class IP 20, IK 3,

Luminaire colour GREY

Cover Glass

Operating voltage 220-240V 50-60Hz

Note: All data are typical values. Tolerance of measurements +/-10% System features may change with product improvements due to technical advances.