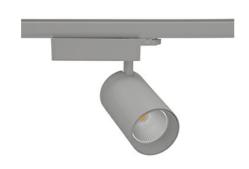

## SPOTLIGHT SNIPER N 927 14W 45° GREY | ON/OFF

Article number: N015-K0001-RF927-H7-N45-ZA01\_350-S4-###

| LED                  | COB       |
|----------------------|-----------|
| Light colour         | 2700 [K]  |
| CRI                  | 80        |
| Led chip flux        | 1555 [lm] |
| Luminous flux        | 1244 [lm] |
| System power         | 14 [W]    |
| Luminaire Efficiency | 89 [lm/W] |
| Beam angle           | 45°       |
| Controller           | ON/OFF    |
| MacAdam              | 3 SDCM    |

## Spotlight LED

Track mounted LED spotlight. Aluminium housing. Ceiling base installation possible. Available in white, black and grey. Any RAL palette colour available on enquiry. Reflector beams available: 15° 30° and 45°. Maximum power is 30W