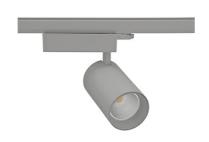

## SPOTLIGHT SNIPER N 927 31W 30° GREY | ON/OFF

Article number: N015-K0001-RF927-H7-N30-ZA03\_800-S4-###

3 SDCM

60Hz

LED COB Light colour 2700 [K] | CRI 80 Led chip flux 3555 [lm] Luminous flux 2844 [lm] System power 31 [W] Luminaire Efficiency 92 [lm/W] 30° Beam angle Controller ON/OFF

## **Spotlight LED**

Track mounted LED spotlight. Aluminium housing. Ceiling base installation possible. Available in white, black and grey. Any RAL palette colour available on enquiry. Reflector beams available: 15° 30° and 45°. Maximum power is 30W