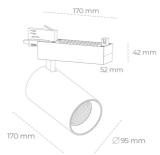

## **LUMINAIRE**

MacAdam

Weight 1.33 [kg]
Protection rating IP , IK , class IP 20, IK 3,
Luminaire colour GREY
Cover Glass
Operating voltage 220-240V 50-

Note: All data are typical values. Tolerance of measurements +/-10% System features may change with product improvements due to technical advances.