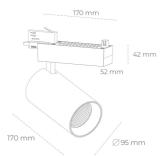

## **Spotlight LED**

Track mounted LED spotlight. Aluminium housing. Ceiling base installation possible. Available in white, black and grey. Any RAL palette colour available on enquiry. Reflector beams available: 15° 30° and 45°. Maximum power is 30W