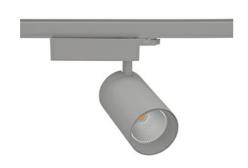

## Spotlight LED

Track mounted LED spotlight. Aluminium housing. Ceiling base installation possible. Available in white, black and grey. Any RAL palette colour available on enquiry. Reflector beams available: 15° 30° and 45°. Maximum power is 30W