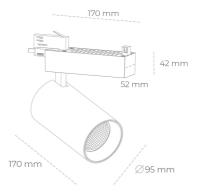

## Spotlight LED

Track mounted LED spotlight. Aluminium housing. Ceiling base installation possible. Available in white, black and grey. Any RAL palette colour available on enquiry. Reflector beams available: 15° 30° and 45°. Maximum power is 30W

## LUMINAIRE

Weight 1,33 [kg]

Protection rating IP, IK, class IP 20, IK 3,

Luminaire colour BLACK

Cover Glass

Operating voltage 220-240V 50-60Hz

Note: All data are typical values. Tolerance of measurements +/-10% System features may change with product improvements due to technical advances.