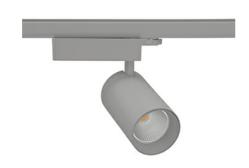

## Spotlight LED

Track mounted LED spotlight. Aluminium housing. Ceiling base installation possible. Available in white, black and grey. Any RAL palette colour available on enquiry. Reflector beams available: 15° 30° and 45°. Maximum power is 30W