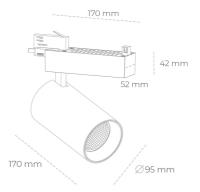

## Spotlight LED

Track mounted LED spotlight. Aluminium housing. Ceiling base installation possible. Available in white, black and grey. Any RAL palette colour available on enquiry. Reflector beams available: 15° 30° and 45°. Maximum power is 30W

## LUMINAIRE

Weight 1,33 [kg]

Protection rating IP , IK , class IP 20, IK 3,

Luminaire colour GREY

Cover Glass

Operating voltage 220-240V 50-60Hz

Note: All data are typical values. Tolerance of measurements +/-10% System features may change with product improvements due to technical advances.