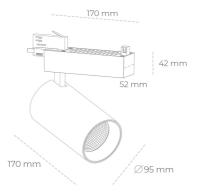

## LUMINAIRE

Weight 1,33 [kg]
Protection rating IP , IK , class IP 20, IK 3,
Luminaire colour GREY
Cover Glass
Operating voltage 220-240V 50-60Hz

Note: All data are typical values. Tolerance of measurements +/-10% System features may change with product improvements due to technical advances.