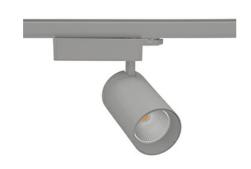

## Spotlight LED

Track mounted LED spotlight. Aluminium housing. Ceiling base installation possible. Available in white, black and grey. Any RAL palette colour available on enquiry. Reflector beams available:  $15^{\circ}$  30° and  $45^{\circ}$ . Maximum power is 30W